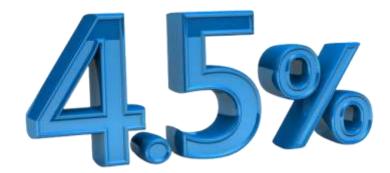

### FRANCHISE INCENTIVE

The Franchisor will get an incentive of 4.5% of the Total sale B.V. of the franchise.