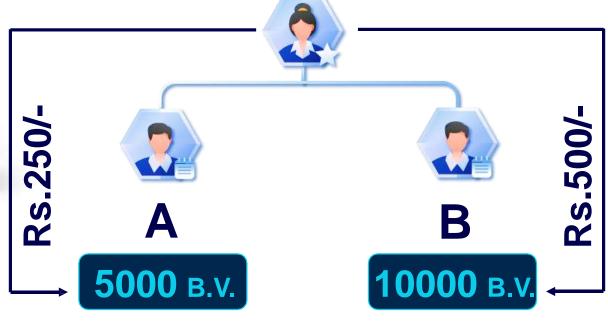

#### **DIRECT REFERRAL INCENTIVE**

5% INCENTIVE OF DIRECT REFERRAL SALES OF B.V. BY DIRECT SALES

#### LEVEL INCENTIVE

Direct sellers who perform Cash back in own down-line as per Following table up to 16 levels

| Level      | Incentive on the Cash Back Earned by your Sales Team |  |  |
|------------|------------------------------------------------------|--|--|
| 1 Level    | 15% incentive                                        |  |  |
| 2 Level    | 10% incentive                                        |  |  |
| 3 Level    | 5% incentive                                         |  |  |
| 4 Level    | 3% incentive                                         |  |  |
| 5-6 Level  | 2% incentive each Level                              |  |  |
| 7-15 Level | 1% incentive each Level                              |  |  |
| 16 Level   | 2% incentive                                         |  |  |

Direct sellers who perform Cash back in own Senior as per Following table up to 5 levels

| Level     | Incentive on the Cash Back Earne by your Senior Team |  |  |
|-----------|------------------------------------------------------|--|--|
| 1 Level   | 1.25% incentive                                      |  |  |
| 2 Level   | 1.00% incentive                                      |  |  |
| 3 Level   | 0.75% incentive                                      |  |  |
| 4-5 Level | 0.50% incentive                                      |  |  |

- ✓ For this Incentive 2 Level open from every Direct.
- ✓ If you direct 8 then you will get 16 level incentive from cash back of your downline.
- ✓ If you do 3 another directs (Total 11 direct), you will get level incentive from senior's cash back profit.